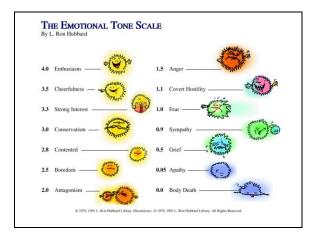

## The Tone Scale By L. Ron Hubbard

"Skillful use of this scale enables one to both predict and understand human behavior in all of its manifestations."

Manifestation: An observable indication of something. It can be seen or is plainly evident.