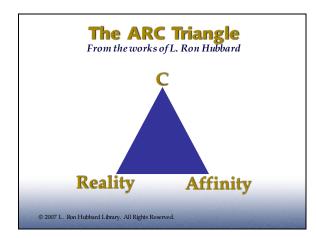

## The Tone Scale By L. Ron Hubbard

"Skillful use of this scale enables one to both predict and understand human behavior in all of its manifestations."

Manifestation: An observable indication of something. It can be seen or is plainly evident.