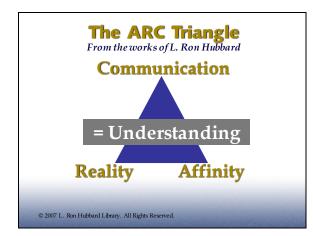

## The Tone Scale By L. Ron Hubbard

"Skillful use of this scale enables one to both predict and understand human behavior in all of its manifestations."

Manifestation: An observable indication of something. It can be seen or is plainly evident.