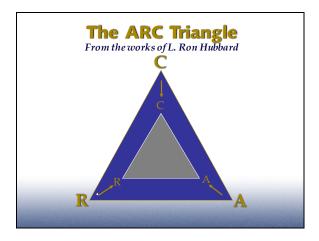

## The Tone Scale By L. Ron Hubbard

"Skillful use of this scale enables one to both predict and understand human behavior in all of its manifestations."

Manifestation: An observable indication of something. It can be seen or is plainly evident.