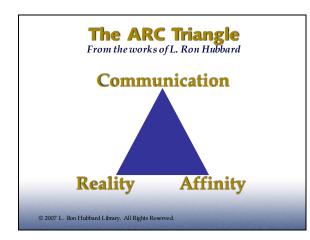

## The Tone Scale By L. Ron Hubbard

"Skillful use of this scale enables one to both predict and understand human behavior in all of its manifestations."

Manifestation: An observable indication of something. It can be seen or is plainly evident.