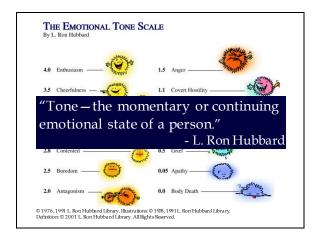

## The Tone Scale By L. Ron Hubbard

"Skillful use of this scale enables one to both predict and understand human behavior in all of its manifestations."

Manifestation: An observable indication of something. It can be seen or is plainly evident.