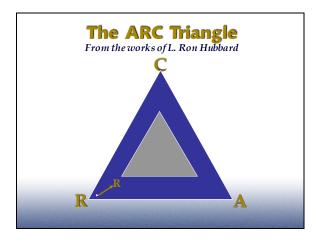

## The Tone Scale By L. Ron Hubbard

"Skillful use of this scale enables one to both predict and understand human behavior in all of its manifestations."

Manifestation: An observable indication of something. It can be seen or is plainly evident.