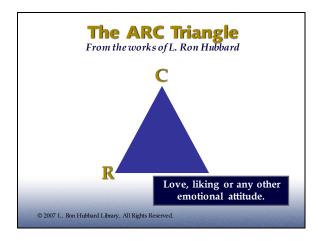

## The Tone Scale By L. Ron Hubbard

"Skillful use of this scale enables one to both predict and understand human behavior in all of its manifestations."

Manifestation: An observable indication of something. It can be seen or is plainly evident.