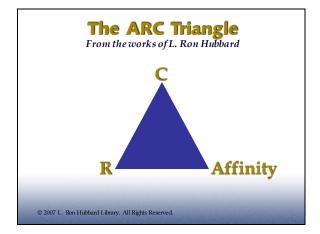

## The Tone Scale By L. Ron Hubbard

"Skillful use of this scale enables one to both predict and understand human behavior in all of its manifestations."

Manifestation: An observable indication of something. It can be seen or is plainly evident.