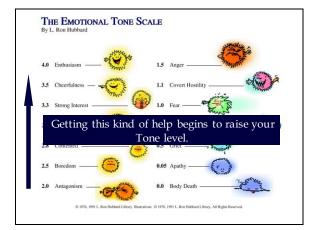

## The Tone Scale By L. Ron Hubbard

"Skillful use of this scale enables one to both predict and understand human behavior in all of its manifestations."

Manifestation: An observable indication of something. It can be seen or is plainly evident.