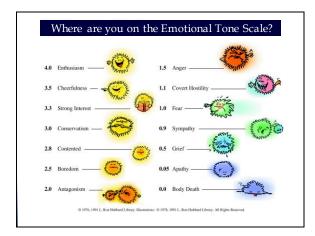

## The Tone Scale By L. Ron Hubbard

"Skillful use of this scale enables one to both predict and understand human behavior in all of its manifestations."

Manifestation: An observable indication of something. It can be seen or is plainly evident.