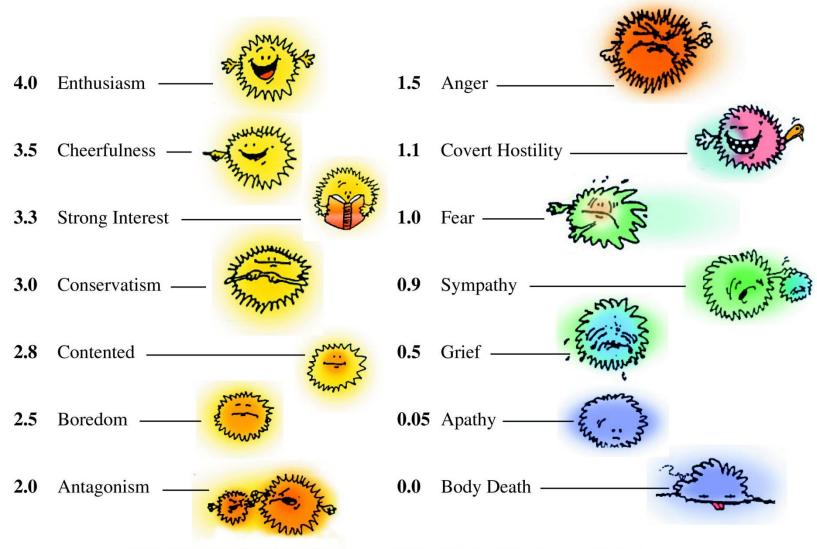

### The Tone Scale

By L. Ron Hubbard

"Skillful use of this scale enables one to both predict and understand human behavior in all of its manifestations."

**Manifestation:** An observable indication of something. It can be seen or is plainly evident.

#### Where are you on the Emotional Tone Scale?

By L. Ron Hubbard

20% Easy

20% Easy 20% Trouble

20% Easy 60% Can Be Sold Comprehensive Care

20% Trouble

20% Easy 60% Can Be Sold Comprehensive Care

20% Trouble

How Effective Are You With The 60%?