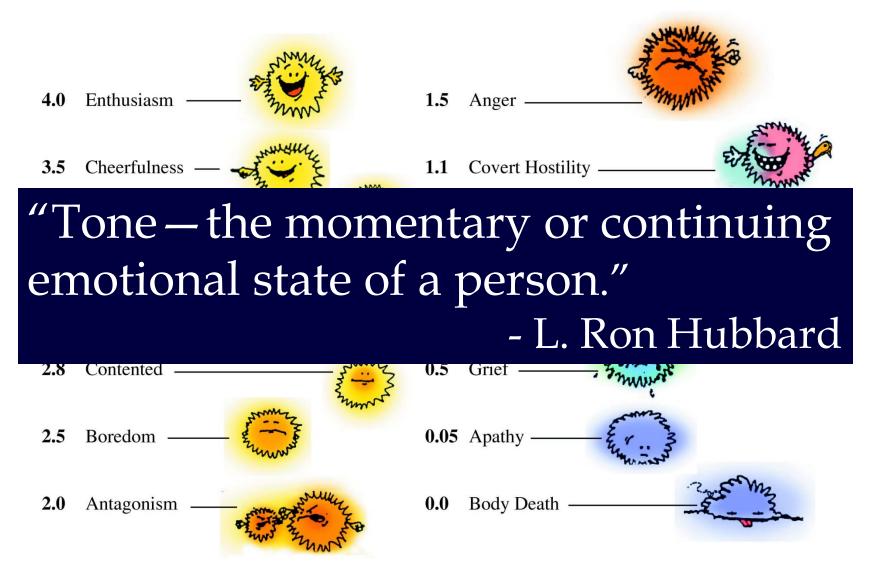

### The Tone Scale

By L. Ron Hubbard

"Skillful use of this scale enables one to both predict and understand human behavior in all of its manifestations."

**Manifestation:** An observable indication of something. It can be seen or is plainly evident.