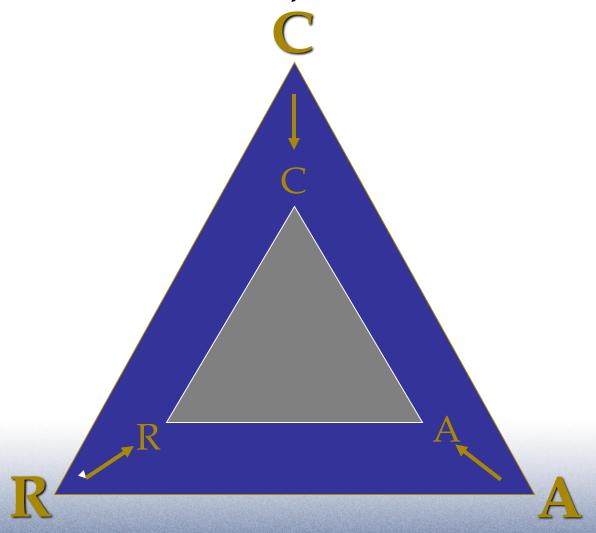

From the works of L. Ron Hubbard

Communication

= Understanding

Reality

**Affinity** 

By L. Ron Hubbard

"One can't cut down one without cutting down the other two."

By L. Ron Hubbard

"One can't rehabilitate one without rehabilitating the other two."

By L. Ron Hubbard

"The most important corner of the ARC Triangle is communication. If you knock communication out, they will all go."

By L. Ron Hubbard

By L. Ron Hubbard

© 1976, 1991 L. Ron Hubbard Library. Illustrations: © 1978, 1991 L. Ron Hubbard Library. Definition: © 2001 L. Ron Hubbard Library. All Rights Reserved.

By L. Ron Hubbard

"Affinity, Reality and Communication ascend and descend the Tone Scale in unison."