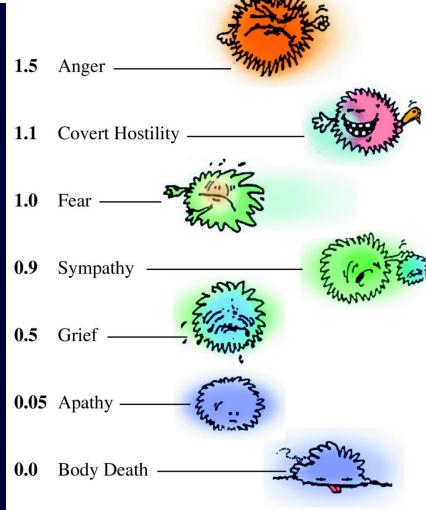

### The Tone Scale

By L. Ron Hubbard

"Skillful use of this scale enables one to both predict and understand human behavior in all of its manifestations."

**Manifestation:** An observable indication of something. It can be seen or is plainly evident.

#### Where are you on the Emotional Tone Scale?

By L. Ron Hubbard

20% Easy

20% Easy 20% Trouble

20% Easy 60% Can Be Sold Comprehensive Care

20% Trouble

20% Easy 60% Can Be Sold Comprehensive Care

20% Trouble