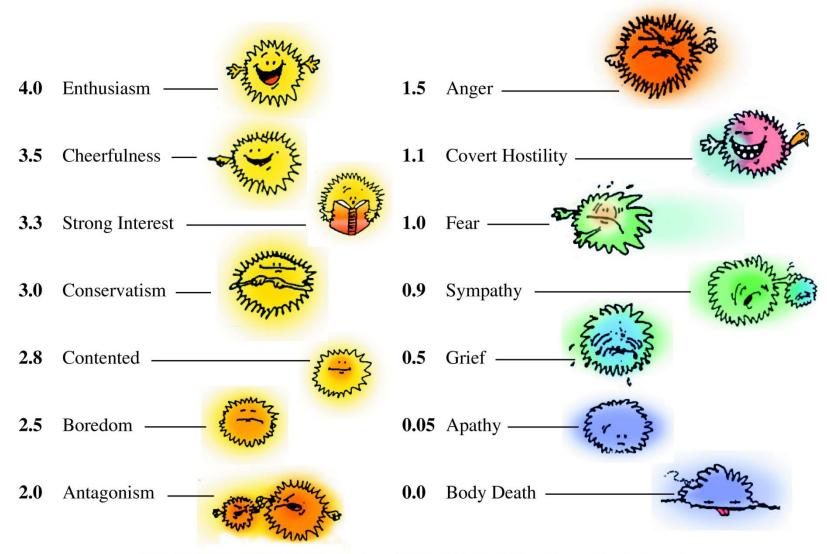

### The Tone Scale

By L. Ron Hubbard

"Skillful use of this scale enables one to both predict and understand human behavior in all of its manifestations."

**Manifestation:** An observable indication of something. It can be seen or is plainly evident.

#### Where are you on the Emotional Tone Scale?

By L. Ron Hubbard

20% Easy

20% Easy 20% Trouble

20% Easy 60% Can Be Sold Comprehensive Care

20% Trouble

20% Easy 60% Can Be Sold Comprehensive Care

20% Trouble

How Effective Are You With The 60%?