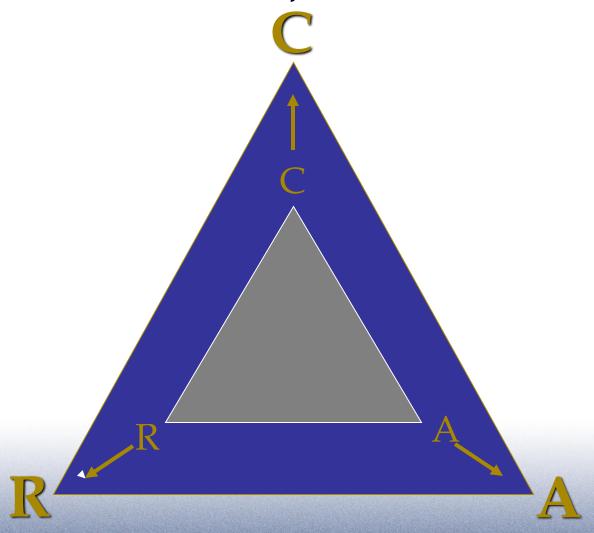

From the works of L. Ron Hubbard

From the works of L. Ron Hubbard

The solid objects. Reality is fundamentally agreement. **Affinity** 

From the works of L. Ron Hubbard

From the works of L. Ron Hubbard

An interchange of ideas between two people.

From the works of L. Ron Hubbard

Communication

= Understanding

Reality

**Affinity** 

By L. Ron Hubbard

"One can't cut down one without cutting down the other two."

By L. Ron Hubbard

"One can't rehabilitate one without rehabilitating the other two."

By L. Ron Hubbard

"The most important corner of the ARC Triangle is communication. If you knock communication out, they will all go."

By L. Ron Hubbard

By L. Ron Hubbard

© 1976, 1991 L. Ron Hubbard Library. Illustrations: © 1978, 1991 L. Ron Hubbard Library. Definition: © 2001 L. Ron Hubbard Library. All Rights Reserved.

By L. Ron Hubbard

"Affinity, Reality and Communication ascend and descend the Tone Scale in unison."