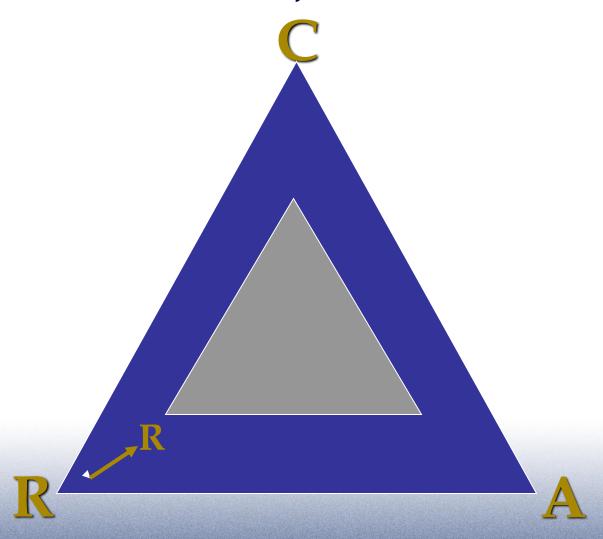

From the works of L. Ron Hubbard

Communication

= Understanding

Reality

**Affinity** 

By L. Ron Hubbard

"One can't cut down one without cutting down the other two."

By L. Ron Hubbard

"One can't rehabilitate one without rehabilitating the other two."

By L. Ron Hubbard

"The most important corner of the ARC Triangle is communication. If you knock communication out, they will all go."

By L. Ron Hubbard

By L. Ron Hubbard

© 1976, 1991 L. Ron Hubbard Library. Illustrations: © 1978, 1991 L. Ron Hubbard Library. Definition: © 2001 L. Ron Hubbard Library. All Rights Reserved.

By L. Ron Hubbard

"Affinity, Reality and Communication ascend and descend the Tone Scale in unison."