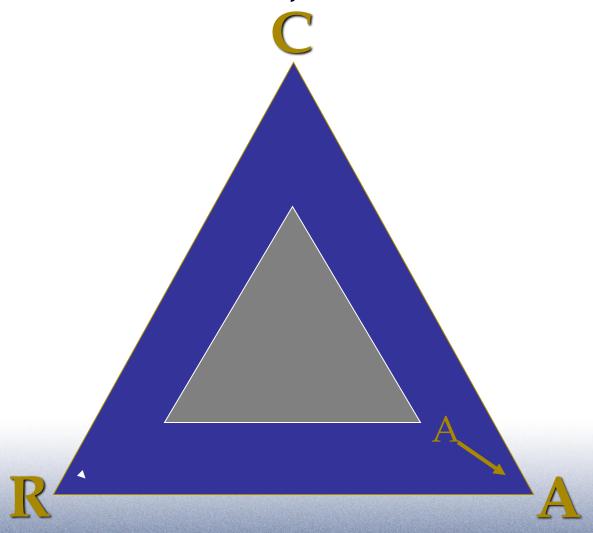

From the works of L. Ron Hubbard

Communication

= Understanding

Reality

**Affinity** 

By L. Ron Hubbard

"One can't cut down one without cutting down the other two."

By L. Ron Hubbard

"One can't rehabilitate one without rehabilitating the other two."

By L. Ron Hubbard

"The most important corner of the ARC Triangle is communication. If you knock communication out, they will all go."

By L. Ron Hubbard

By L. Ron Hubbard

© 1976, 1991 L. Ron Hubbard Library. Illustrations: © 1978, 1991 L. Ron Hubbard Library. Definition: © 2001 L. Ron Hubbard Library. All Rights Reserved.

By L. Ron Hubbard

"Affinity, Reality and Communication ascend and descend the Tone Scale in unison."